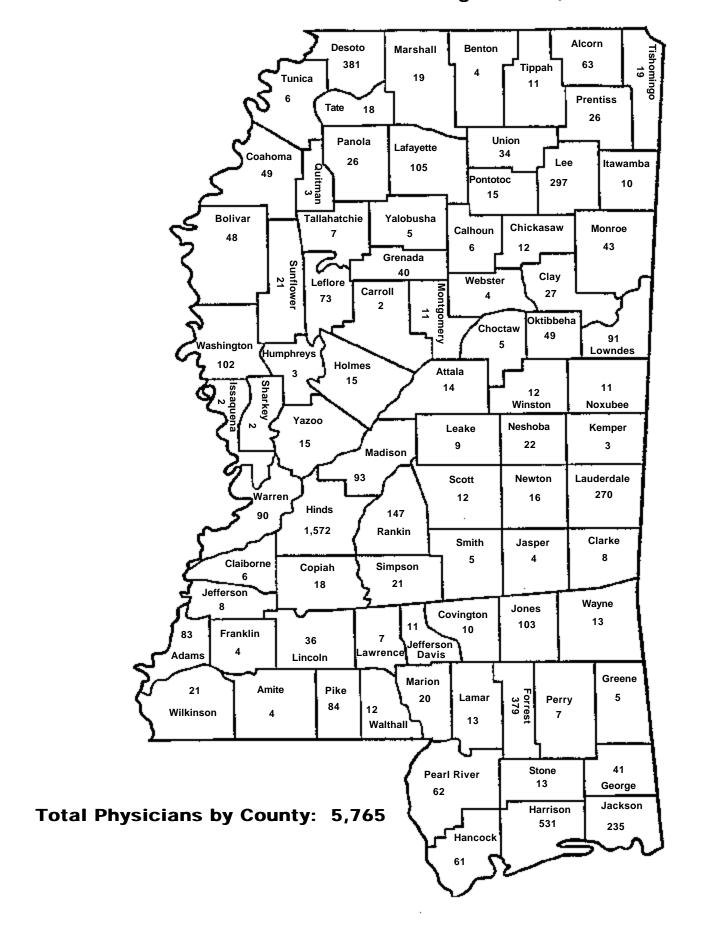

### Table II Physicians By County in Mississippi 08/01/2003

| ADAMS      | 83    | NESHOBA      | 22  |
|------------|-------|--------------|-----|
| ALCORN     | 63    | NEWTON       | 16  |
| AMITE      | 4     | NOXUBEE      | 11  |
| ATTALA     | 14    | OKTIBBEHA    | 49  |
| BENTON     | 4     | PANOLA       | 26  |
| BOLIVAR    | 48    | PEARL RIVER  | 62  |
| CALHOUN    | 6     | PERRY        | 7   |
| CARROLL    | 2     | PIKE         | 84  |
| CHICKASAW  | 12    | PONTOTOC     | 15  |
| CHOCTAW    | 5     | PRENTISS     | 26  |
| CLAIBORNE  | 6     | QUITMAN      | 3   |
| CLARKE     | 8     | RANKIN       | 147 |
| CLAY       | 27    | SCOTT        | 12  |
| COAHOMA    | 49    | SHARKEY      | 2   |
| COPIAH     | 18    | SIMPSON      | 21  |
| COVINGTON  | 10    | SMITH        | 5   |
| DESOTO     | 381   | STONE        | 13  |
| FORREST    | 379   | SUNFLOWER    | 21  |
| FRANKLIN   | 4     | TALLAHATCHIE | 7   |
| GEORGE     | 41    | TATE         | 18  |
| GREENE     | 5     | TIPPAH       | 11  |
| GRENADA    | 40    | TISHOMINGO   | 19  |
| HANCOCK    | 61    | TUNICA       | 6   |
| HARRISON   | 531   | UNION        | 34  |
| HINDS      | 1,572 | WALTHALL     | 12  |
| HOLMES     | 15    | WARREN       | 90  |
| HUMPHREYS  | 3     | WASHINGTON   | 102 |
| ISSAQUENA  | 2     | WAYNE        | 13  |
| ITAWAMBA   | 10    | WEBSTER      | 4   |
| JACKSON    | 235   | WILKINSON    | 21  |
| JASPER     | 4     | WINSTON      | 12  |
| JEFF DAVIS | 11    | YALOBUSHA    | 5   |
| JEFFERSON  | 8     | YAZOO        | 15  |
| JONES      | 103   |              |     |
| KEMPER     | 3     |              |     |
| LAFAYETTE  | 105   |              |     |
| LAMAR      | 13    |              |     |
| LAUDERDALE | 270   |              |     |
| LAWRENCE   | 7     |              |     |
| LEAKE      | 9     |              |     |
| LEE        | 297   |              |     |
| LEFLORE    | 73    |              |     |
| LINCOLN    | 36    |              |     |
| LOWNDES    | 91    |              |     |
| MADISON    | 93    |              |     |
| MARION     | 20    |              |     |
| MARSHALL   | 19    |              |     |
| MONROE     | 43    |              |     |
| MONTGOMERY | 11    |              |     |

Total 5,765