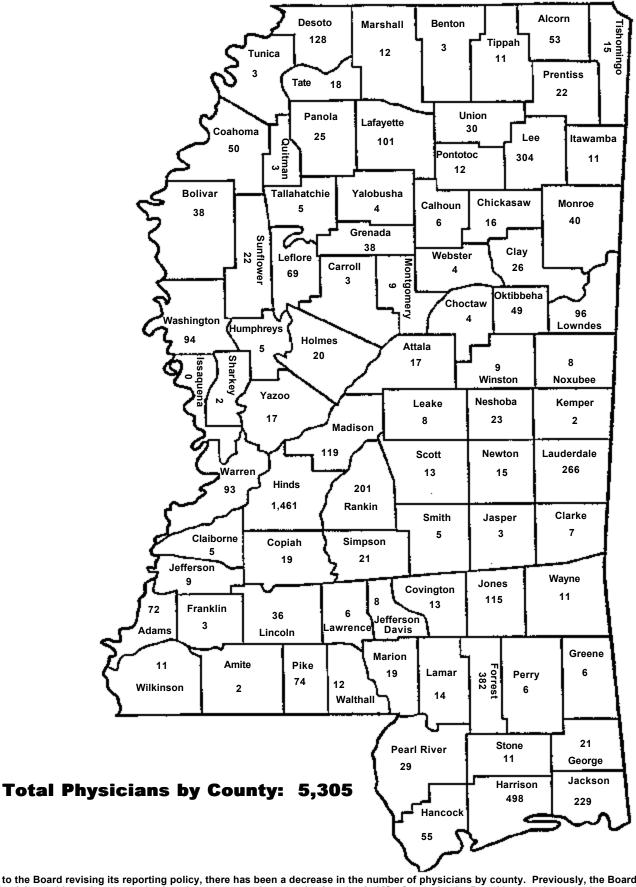

### Table II Physicians By County in Mississippi 08/01/2004

| ADAMS      | 72    | MONROE       | 40  |
|------------|-------|--------------|-----|
| ALCORN     | 53    | MONTGOMERY   | 9   |
| AMITE      | 2     | NESHOBA      | 23  |
| ATTALA     | 17    | NEWTON       | 15  |
| BENTON     | 3     | NOXUBEE      | 8   |
| BOLIVAR    | 38    | OKTIBBEHA    | 49  |
| CALHOUN    | 6     | PANOLA       | 25  |
| CARROLL    | 3     | PEARL RIVER  | 29  |
| CHICKASAW  | 16    | PERRY        | 6   |
| CHOCTAW    | 4     | PIKE         | 74  |
| CLAIBORNE  | 5     | PONTOTOC     | 12  |
| CLARKE     | 7     | PRENTISS     | 22  |
| CLAY       | 26    | QUITMAN      | 3   |
| COAHOMA    | 50    | RANKIN       | 201 |
| COPIAH     | 19    | SCOTT        | 13  |
| COVINGTON  | 13    | SHARKEY      | 2   |
| DESOTO     | 128   | SIMPSON      | 21  |
| FORREST    | 382   | SMITH        | 5   |
| FRANKLIN   | 3     | STONE        | 11  |
| GEORGE     | 21    | SUNFLOWER    | 22  |
| GREENE     | 6     | TALLAHATCHIE | 5   |
|            |       |              |     |
| GRENADA    | 38    | TATE         | 18  |
| HANCOCK    | 55    | TIPPAH       | 11  |
| HARRISON   | 498   | TISHOMINGO   | 15  |
| HINDS      | 1,461 | TUNICA       | 3   |
| HOLMES     | 20    | UNION        | 30  |
| HUMPHREYS  | 5     | WALTHALL     | 12  |
| ITAWAMBA   | 11    | WARREN       | 93  |
| JACKSON    | 229   | WASHINGTON   | 94  |
| JASPER     | 3     | WAYNE        | 11  |
| JEFF DAVIS | 8     | WEBSTER      | 4   |
| JEFFERSON  | 9     | WILKINSON    | 11  |
| JONES      | 115   | WINSTON      | 9   |
| KEMPER     | 2     | YALOBUSHA    | 4   |
| LAFAYETTE  | 101   | YAZOO        | 17  |
| LAMAR      | 14    |              |     |
| LAUDERDALE | 266   |              |     |
| LAWRENCE   | 6     |              |     |
| LEAKE      | 8     |              |     |
| LEE        | 304   |              |     |
| LEFLORE    | 69    |              |     |
| LINCOLN    | 36    |              |     |
| LOWNDES    | 96    |              |     |
| MADISON    | 119   |              |     |
| MARION     | 19    |              |     |
| MARSHALL   | 12    |              |     |
|            |       |              |     |