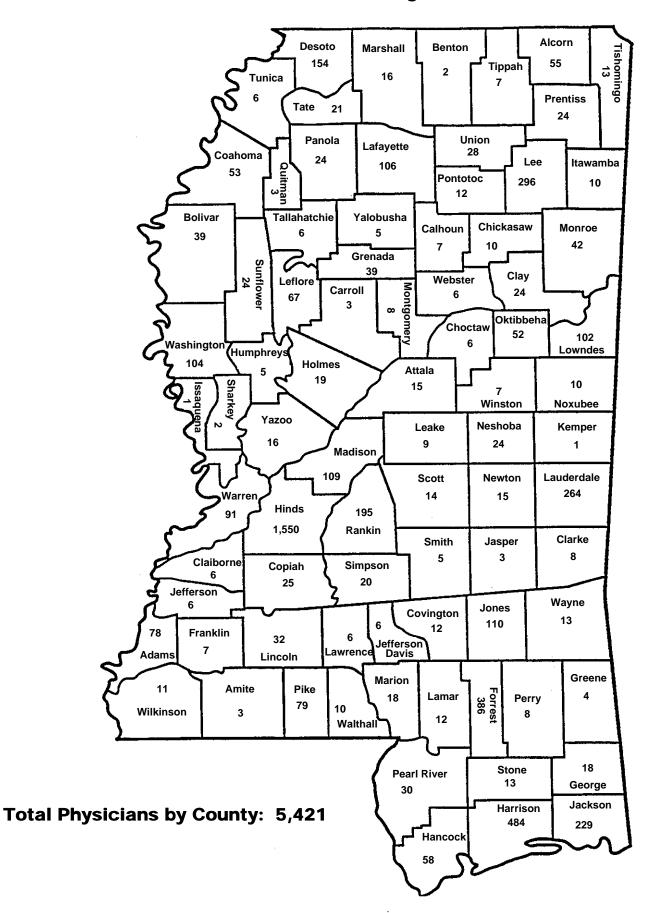

# Table II Physicians By County in Mississippi 08/01/2005

| ADAMS      | 78    | MARSHALL     | 16  |
|------------|-------|--------------|-----|
| ALCORN     | 55    | MONROE       | 42  |
| AMITE      | 3     | MONTGOMERY   | 8   |
| ATTALA     | 15    | NESHOBA      | 24  |
| BENTON     | 2     | NEWTON       | 15  |
| BOLIVAR    | 39    | NOXUBEE      | 10  |
| CALHOUN    | 7     | OKTIBBEHA    | 52  |
| CARROLL    | 3     | PANOLA       | 24  |
| CHICKASAW  | 10    | PEARL RIVER  | 30  |
| CHOCTAW    | 6     | PERRY        | 8   |
| CLAIBORNE  | 6     | PIKE         | 79  |
| CLARKE     | 8     | PONTOTOC     | 12  |
| CLAY       | 24    | PRENTISS     | 24  |
| COAHOMA    | 53    | QUITMAN      | 3   |
| COPIAH     | 25    | RANKIN       | 195 |
| COVINGTON  | 12    | SCOTT        | 14  |
| DESOTO     | 154   | SHARKEY      | 2   |
| FORREST    | 386   | SIMPSON      | 20  |
| FRANKLIN   | 7     | SMITH        | 5   |
| GEORGE     | 18    | STONE        | 13  |
| GREENE     | 4     | SUNFLOWER    | 24  |
| GRENADA    | 39    | TALLAHATCHIE | 6   |
| HANCOCK    | 58    | TATE         | 21  |
| HARRISON   | 484   | TIPPAH       | 7   |
| HINDS      | 1,550 | TISHOMINGO   | 13  |
| HOLMES     | 19    | TUNICA       | 6   |
| HUMPHREYS  | 5     | UNION        | 28  |
| ISSAQUENA  | 1     | WALTHALL     | 10  |
| ITAWAMBA   | 10    | WARREN       | 91  |
| JACKSON    | 229   | WASHINGTON   | 104 |
| JASPER     | 3     | WAYNE        | 13  |
| JEFF DAVIS | 6     | WEBSTER      | 6   |
| JEFFERSON  | 6     | WILKINSON    | 11  |
| JONES      | 110   | WINSTON      | 7   |
| KEMPER     | 1     | YALOBUSHA    | 5   |
| LAFAYETTE  | 106   | YAZOO        | 16  |
| LAMAR      | 12    |              |     |
| LAUDERDALE | 264   |              |     |
| LAWRENCE   | 6     |              |     |
| LEAKE      | 9     |              |     |
| LEE        | 296   |              |     |
| LEFLORE    | 67    |              |     |
| LINCOLN    | 32    |              |     |
| LOWNDES    | 102   |              |     |
| MADISON    | 109   |              |     |
| 1 ( ) DION | 10    |              |     |

18

MARION