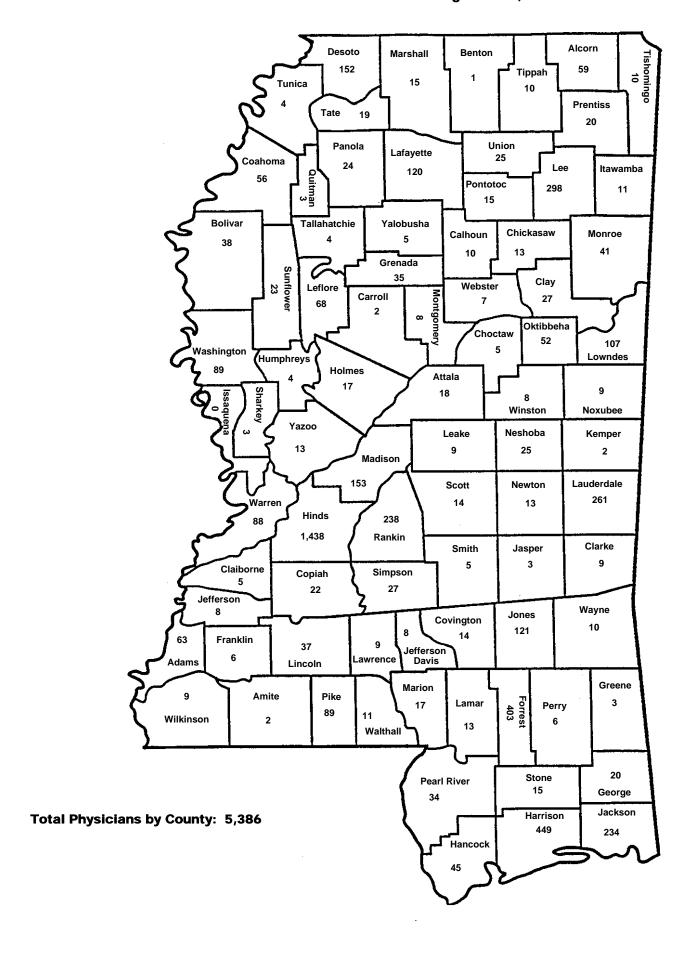

### Table II Physicians By County in Mississippi 08/01/2006

| ADAMS      | 63       | NEWTON            | 13        |
|------------|----------|-------------------|-----------|
| ALCORN     | 59       | NOXUBEE           | 9         |
| AMITE      | 2        | OKTIBBEHA         | 52        |
| ATTALA     | 18       | PANOLA            | 24        |
| BENTON     | 1        | PEARL RIVER       | 34        |
| BOLIVAR    | 38       | PERRY             | 6         |
| CALHOUN    | 10       | PIKE              | 89        |
| CARROLL    | 2        | PONTOTOC          | 15        |
| CHICKASAW  | 13       | PRENTISS          | 20        |
| CHOCTAW    | 5        | QUITMAN           | 3         |
| CLAIBORNE  | 5        | RANKIN            | 238       |
| CLARKE     | 9        | SCOTT             | 236<br>14 |
| CLAKKE     | 27       | SHARKEY           | 3         |
| COAHOMA    | 56       | SIMPSON           | 27        |
| COPIAH     | 22       | SMITH             | 5         |
| COVINGTON  | 14       | STONE             | 15        |
| DESOTO     | 152      | SUNFLOWER         | 23        |
| FORREST    | 403      | TALLAHATCHIE      | 4         |
| FRANKLIN   | 403<br>6 | TATE              | 19        |
| GEORGE     | 20       | ТІРРАН            | 10        |
| GREENE     | 3        | TISHOMINGO        | 10        |
| GRENADA    | 35       | TUNICA            | 4         |
| HANCOCK    | 45       | UNION             | 25        |
| HARRISON   | 449      | WALTHALL          | 11        |
| HINDS      | 1,438    | WARREN            | 88        |
| HOLMES     | 1,438    | WARKEN WASHINGTON | 89        |
| HUMPHREYS  | 4        | WAYNE             | 10        |
| ITAWAMBA   | 11       | WEBSTER           | 7         |
| JACKSON    | 234      | WILKINSON         | 9         |
| JASPER     | 3        | WINSTON           | 8         |
| JEFF DAVIS | 8        | YALOBUSHA         | 5         |
| JEFFERSON  | 8        | YAZOO             | 13        |
| JONES      | 121      | mzoo              | 13        |
| KEMPER     | 2        |                   |           |
| LAFAYETTE  | 120      |                   |           |
| LAMAR      | 13       |                   |           |
| LAUDERDALE | 261      |                   |           |
| LAWRENCE   | 9        |                   |           |
| LEAKE      | 9        |                   |           |
| LEE        | 298      |                   |           |
| LEFLORE    | 68       |                   |           |
| LINCOLN    | 37       |                   |           |
| LOWNDES    | 107      |                   |           |
| MADISON    | 153      |                   |           |
| MARION     | 17       |                   |           |
| MARSHALL   | 15       |                   |           |
| MONROE     | 41       |                   |           |
| MONTGOMERY | 8        |                   |           |
| NESHOBA    | 25       |                   |           |
|            |          |                   |           |

Total 5,386