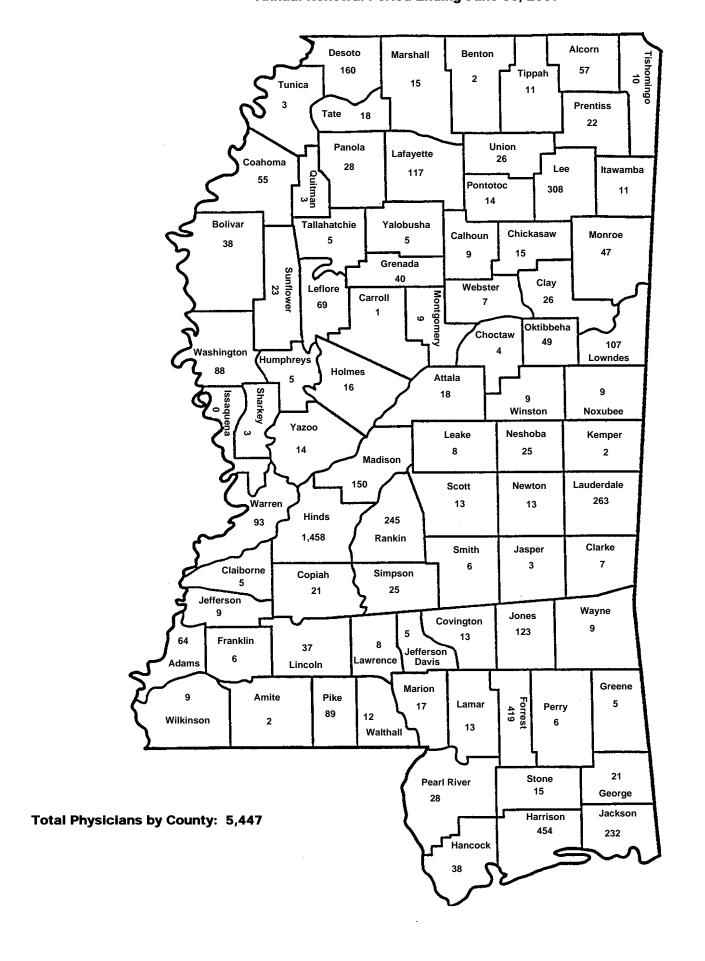

#### Table II Physicians By County in Mississippi 08/01/2007

| ADAMS      | 64    | NEWTON       | 13  |
|------------|-------|--------------|-----|
| ALCORN     | 57    | NOXUBEE      | 9   |
| AMITE      | 2     | OKTIBBEHA    | 49  |
| ATTALA     | 18    | PANOLA       | 28  |
| BENTON     | 2     | PEARL RIVER  | 28  |
| BOLIVAR    | 38    | PERRY        | 6   |
| CALHOUN    | 9     | PIKE         | 89  |
| CARROLL    | 1     | PONTOTOC     | 14  |
| CHICKASAW  | 15    | PRENTISS     | 22  |
| CHOCTAW    | 4     | QUITMAN      | 3   |
| CLAIBORNE  | 5     | RANKIN       | 245 |
| CLARKE     | 7     | SCOTT        | 13  |
| CLAY       | 26    | SHARKEY      | 3   |
| COAHOMA    | 55    | SIMPSON      | 25  |
| COPIAH     | 21    | SMITH        | 6   |
| COVINGTON  | 13    | STONE        | 15  |
| DESOTO     | 160   | SUNFLOWER    | 23  |
| FORREST    | 419   | TALLAHATCHIE | 5   |
| FRANKLIN   | 6     | TATE         | 18  |
| GEORGE     | 21    | TIPPAH       | 11  |
| GREENE     | 5     | TISHOMINGO   | 10  |
| GRENADA    | 40    | TUNICA       | 3   |
| HANCOCK    | 38    | UNION        | 26  |
| HARRISON   | 454   | WALTHALL     | 12  |
| HINDS      | 1,458 | WARREN       | 93  |
| HOLMES     | 16    | WASHINGTON   | 88  |
| HUMPHREYS  | 5     | WAYNE        | 9   |
| ITAWAMBA   | 11    | WEBSTER      | 7   |
| JACKSON    | 232   | WILKINSON    | 9   |
| JASPER     | 3     | WINSTON      | 9   |
| JEFF DAVIS | 5     | YALOBUSHA    | 5   |
| JEFFERSON  | 9     | YAZOO        | 14  |
| JONES      | 123   |              |     |
| KEMPER     | 2     |              |     |
| LAFAYETTE  | 117   |              |     |
| LAMAR      | 13    |              |     |
| LAUDERDALE | 263   |              |     |
| LAWRENCE   | 8     |              |     |
| LEAKE      | 8     |              |     |
| LEE        | 308   |              |     |
| LEFLORE    | 69    |              |     |
| LINCOLN    | 37    |              |     |
| LOWNDES    | 107   |              |     |
| MADISON    | 150   |              |     |
| MARION     | 17    |              |     |
| MARSHALL   | 15    |              |     |
| MONROE     | 47    |              |     |
| MONTGOMERY | 9     |              |     |
| NESHOBA    | 25    |              |     |
|            |       |              |     |

Total 5,447