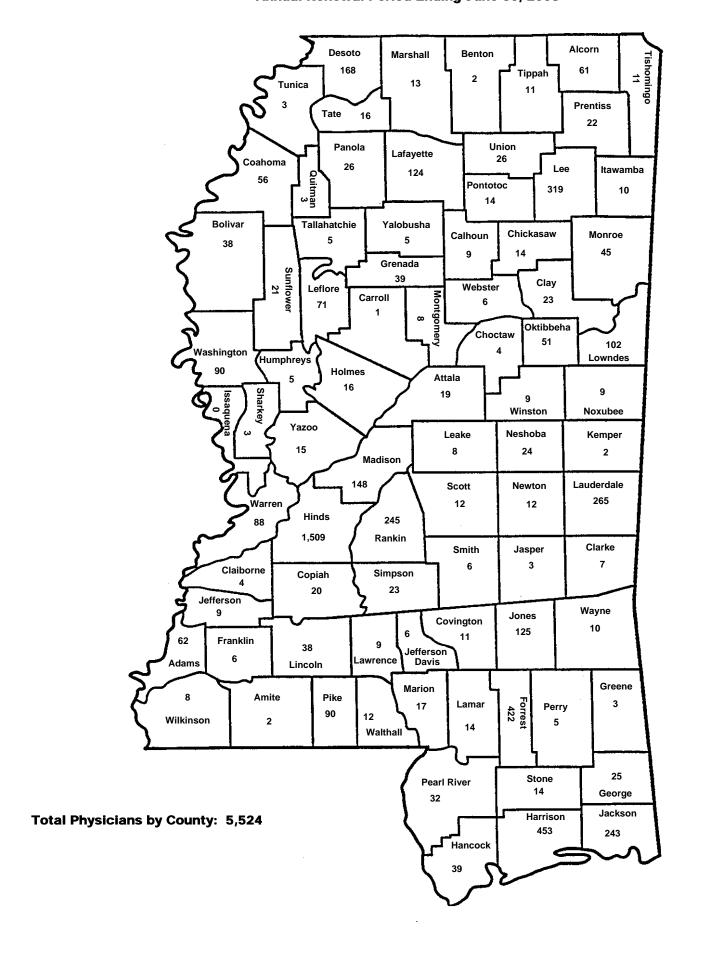

#### Table II Physicians By County in Mississippi 08/01/2008

| ADAMS      | 62    | NEWTON       | 12  |
|------------|-------|--------------|-----|
| ALCORN     | 61    | NOXUBEE      | 9   |
| AMITE      | 2     | OKTIBBEHA    | 51  |
| ATTALA     | 19    | PANOLA       | 26  |
| BENTON     | 2     | PEARL RIVER  | 32  |
| BOLIVAR    | 38    | PERRY        | 5   |
| CALHOUN    | 9     | PIKE         | 90  |
| CARROLL    | 1     | PONTOTOC     | 14  |
| CHICKASAW  | 14    | PRENTISS     | 22  |
| CHOCTAW    | 4     | QUITMAN      | 3   |
| CLAIBORNE  | 4     | RANKIN       | 245 |
| CLARKE     | 7     | SCOTT        | 12  |
| CLAY       | 23    | SHARKEY      | 3   |
| COAHOMA    | 56    | SIMPSON      | 23  |
| COPIAH     | 20    | SMITH        | 6   |
| COVINGTON  | 11    | STONE        | 14  |
| DESOTO     | 168   | SUNFLOWER    | 21  |
| FORREST    | 422   | TALLAHATCHIE | 5   |
| FRANKLIN   | 6     | TATE         | 16  |
| GEORGE     | 25    | ТІРРАН       | 11  |
| GREENE     | 3     | TISHOMINGO   | 11  |
| GRENADA    | 39    | TUNICA       | 3   |
| HANCOCK    | 39    | UNION        | 26  |
| HARRISON   | 453   | WALTHALL     | 12  |
| HINDS      | 1,509 | WARREN       | 88  |
| HOLMES     | 16    | WASHINGTON   | 90  |
| HUMPHREYS  | 5     | WAYNE        | 10  |
| ITAWAMBA   | 10    | WEBSTER      | 6   |
| JACKSON    | 243   | WILKINSON    | 8   |
| JASPER     | 3     | WINSTON      | 9   |
| JEFF DAVIS | 6     | YALOBUSHA    | 5   |
| JEFFERSON  | 9     | YAZOO        | 15  |
| JONES      | 125   |              |     |
| KEMPER     | 2     |              |     |
| LAFAYETTE  | 124   |              |     |
| LAMAR      | 14    |              |     |
| LAUDERDALE | 265   |              |     |
| LAWRENCE   | 9     |              |     |
| LEAKE      | 8     |              |     |
| LEE        | 319   |              |     |
| LEFLORE    | 71    |              |     |
| LINCOLN    | 38    |              |     |
| LOWNDES    | 102   |              |     |
| MADISON    | 148   |              |     |
| MARION     | 17    |              |     |
| MARSHALL   | 13    |              |     |
| MONROE     | 45    |              |     |
| MONTGOMERY | 8     |              |     |
| NESHOBA    | 24    |              |     |
|            |       |              |     |

Total 5,524