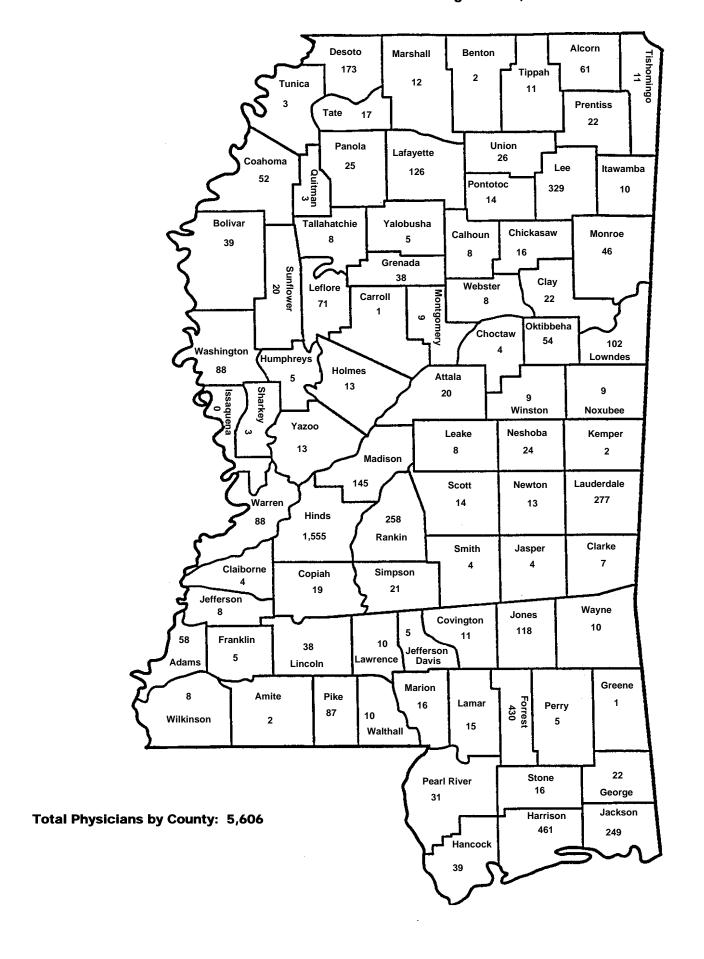

#### Table II Physicians By County in Mississippi 08/01/2009

| ADAMS      | 58    | NEWTON            | 13  |
|------------|-------|-------------------|-----|
| ALCORN     | 61    | NOXUBEE           | 9   |
| AMITE      | 2     | OKTIBBEHA         | 54  |
| ATTALA     | 20    | PANOLA            | 25  |
| BENTON     | 20    | PEARL RIVER       | 31  |
| BOLIVAR    | 39    | PERRY             | 5   |
| CALHOUN    | 8     | PIKE              | 87  |
| CARROLL    | 1     | PONTOTOC          | 14  |
| CHICKASAW  | 16    | PRENTISS          | 22  |
| CHOCTAW    | 4     | QUITMAN           | 3   |
| CLAIBORNE  | 4     | RANKIN            | 258 |
| CLARKE     | 7     | SCOTT             | 14  |
| CLAKKE     | 22    | SHARKEY           | 3   |
| COAHOMA    | 52    | SIMPSON           | 21  |
| COPIAH     | 19    | SMITH             | 4   |
| COVINGTON  | 11    | STONE             | 16  |
| DESOTO     | 173   | SUNFLOWER         | 20  |
| FORREST    | 430   | TALLAHATCHIE      | 8   |
| FRANKLIN   | 5     | TATE              | 17  |
| GEORGE     | 22    | TIPPAH            | 11  |
| GREENE     | 1     | TISHOMINGO        | 11  |
| GRENADA    | 38    | TUNICA            | 3   |
| HANCOCK    | 39    | UNION             | 26  |
| HARRISON   | 461   | WALTHALL          | 10  |
| HINDS      | 1,555 | WARREN            | 88  |
| HOLMES     | 1,555 | WARREN WASHINGTON | 88  |
| HUMPHREYS  | 5     | WAYNE             | 10  |
| ITAWAMBA   | 10    | WEBSTER           | 8   |
| JACKSON    | 249   | WEBSTER WILKINSON | 8   |
| JASPER     | 4     | WINSTON           | 9   |
| JEFF DAVIS | 5     | YALOBUSHA         | 5   |
| JEFFERSON  | 8     | YAZOO             | 13  |
| JONES      | 118   | meo               | 13  |
| KEMPER     | 2     |                   |     |
| LAFAYETTE  | 126   |                   |     |
| LAMAR      | 15    |                   |     |
| LAUDERDALE | 277   |                   |     |
| LAWRENCE   | 10    |                   |     |
| LEAKE      | 8     |                   |     |
| LEE        | 329   |                   |     |
| LEFLORE    | 71    |                   |     |
| LINCOLN    | 38    |                   |     |
| LOWNDES    | 102   |                   |     |
| MADISON    | 145   |                   |     |
| MARION     | 16    |                   |     |
| MARSHALL   | 12    |                   |     |
| MONROE     | 46    |                   |     |
| MONTGOMERY | 9     |                   |     |
| NESHOBA    | 24    |                   |     |
|            |       |                   |     |

Total 5,606