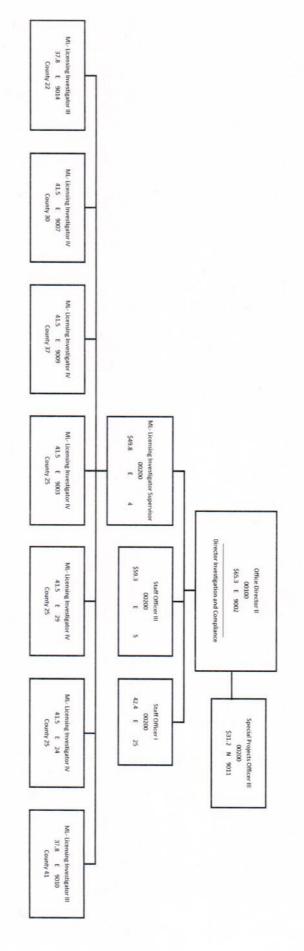

----------------|-------------|-----------|
| <b>D</b> • • • • • | •              |                                   |             |           |
| Priority # 1       | l              |                                   |             |           |
|                    | Program # 2: I | nvestigative                      |             |           |
|                    |                | Create an In-House Legal Division |             |           |
|                    |                |                                   | Salaries    | 221,104   |
|                    |                |                                   | Contractual | (187,104) |
|                    |                |                                   | Vehicles    | (34,000)  |



Investigation and Compliance Division





Board of Medical Licensure Agency 0829 FY2021 Page 3



Board of Medical Licensure Agency 0829 FY2021

Page 4

## Agency Revenue Source Report - FY20 Data

As Required by HB 831, 2015 Legislative Session And SB 2387, 2016 Legislative Session

| Agency Name                                                                                                                                                                                                     | MS Board of Medical Licensure                                                                                                                                                  |