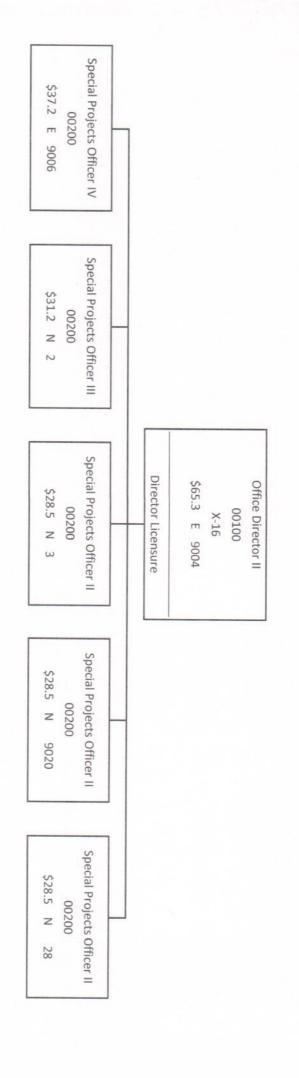

• • • | •              |                                   |             |           |
| Priority # 1       | l              |                                   |             |           |
|                    | Program # 2: I | nvestigative                      |             |           |
|                    |                | Create an In-House Legal Division |             |           |
|                    |                |                                   | Salaries    | 221,104   |
|                    |                |                                   | Contractual | (187,104) |
|                    |                |                                   | Vehicles    | (34,000)  |



Investigation and Compliance Division





Board of Medical Licensure Agency 0829 FY2021 Page 3



Board of Medical Licensure Agency 0829 FY2021

Page 4

## Agency Revenue Source Report - FY20 Data

As Required by HB 831, 2015 Legislative Session And SB 2387, 2016 Legislative Session

| Agency Name                                                                                                                                                                                                     | MS Board of Medical Licensure                                                                                                                                                  |                                                                                                                                                                       |
|-----------------------------------------------------