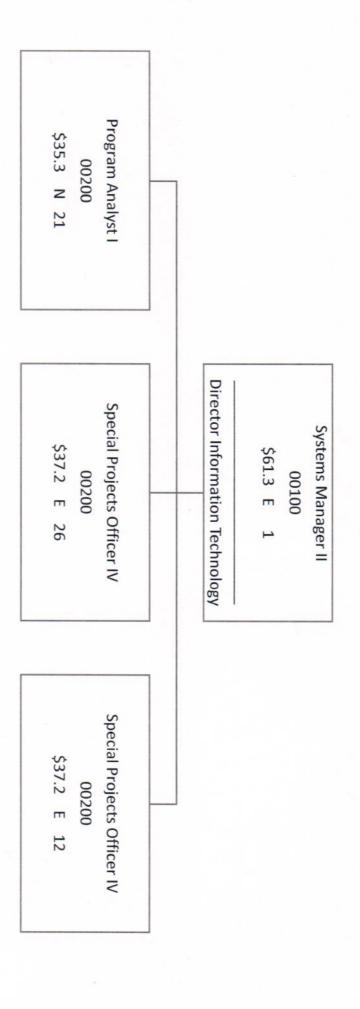

--------------|-------------|-----------|
| <b>D</b> • • • • • | •              |                                   |             |           |
| Priority # 1       | l              |                                   |             |           |
|                    | Program # 2: I | nvestigative                      |             |           |
|                    |                | Create an In-House Legal Division |             |           |
|                    |                |                                   | Salaries    | 221,104   |
|                    |                |                                   | Contractual | (187,104) |
|                    |                |                                   | Vehicles    | (34,000)  |



Investigation and Compliance Division





Board of Medical Licensure Agency 0829 FY2021 Page 3



Board of Medical Licensure Agency 0829 FY2021

Page 4

## Agency Revenue Source Report - FY20 Data

As Required by HB 831, 2015 Legislative Session And SB 2387, 2016 Legislative Session

| Agency Name                                                                                                                                                                                                     | MS Board of Medical Licensure                                                                                                                                                  |