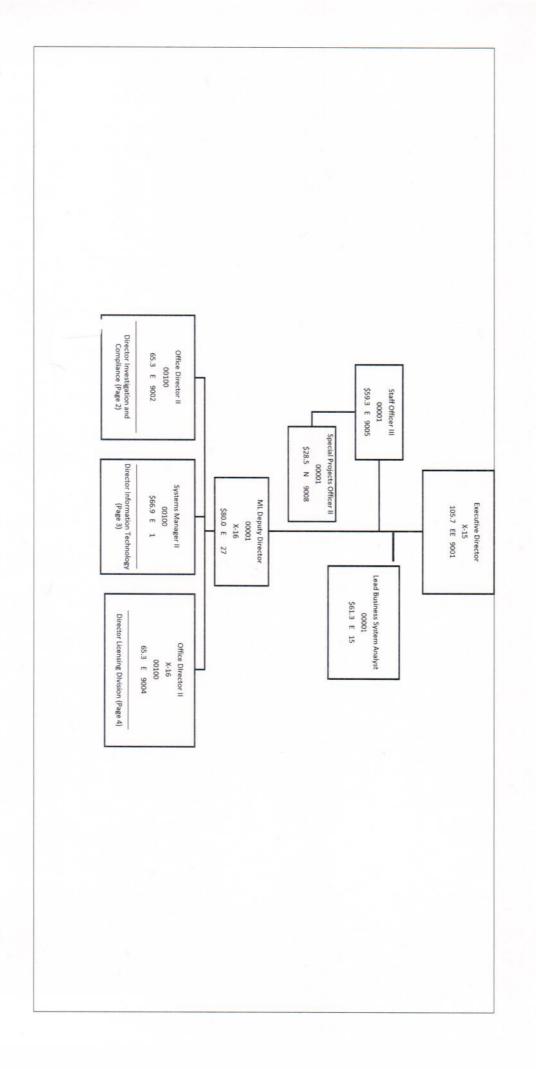

----|----------------|-----------------------------------|-------------|-----------|
| <b>D</b> • • • • • | •              |                                   |             |           |
| Priority # 1       | l              |                                   |             |           |
|                    | Program # 2: I | nvestigative                      |             |           |
|                    |                | Create an In-House Legal Division |             |           |
|                    |                |                                   | Salaries    | 221,104   |
|                    |                |                                   | Contractual | (187,104) |
|                    |                |                                   | Vehicles    | (34,000)  |



Investigation and Compliance Division





Board of Medical Licensure Agency 0829 FY2021 Page 3



Board of Medical Licensure Agency 0829 FY2021

Page 4

## Agency Revenue Source Report - FY20 Data

As Required by HB 831, 2015 Legislative Session And SB 2387, 2016 Legislative Session

| Agency Name                                                                                                                                                                                                     | MS Board of Medical Licensure                                                                                                                                                  |